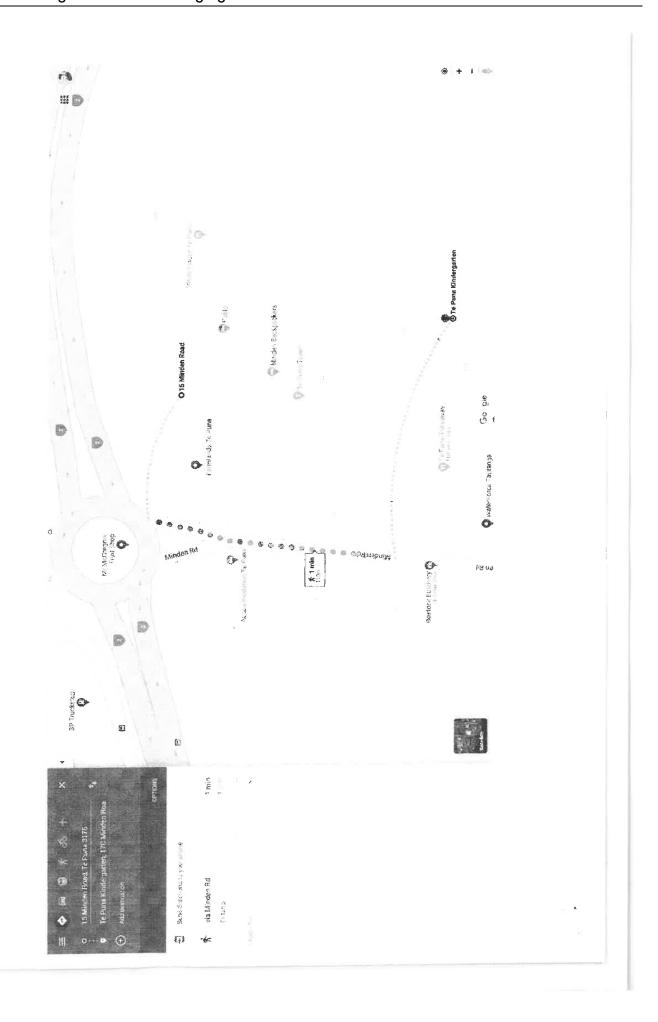

#### **EXECUTIVE SUMMARY**

The District Licensing Committee Hearing, set for 30 November 2021, is to hear an application from Angelin Enterprises Limited (trading as Te Puna Liquor Store) for an Off Licence pursuant to section 100 of the Sale and Supply of Alcohol Act 2012, in respect of licensed premises situated at 15 Minden Road, Te Puna, known as 'Te Puna Liquor' (Attachment 1).