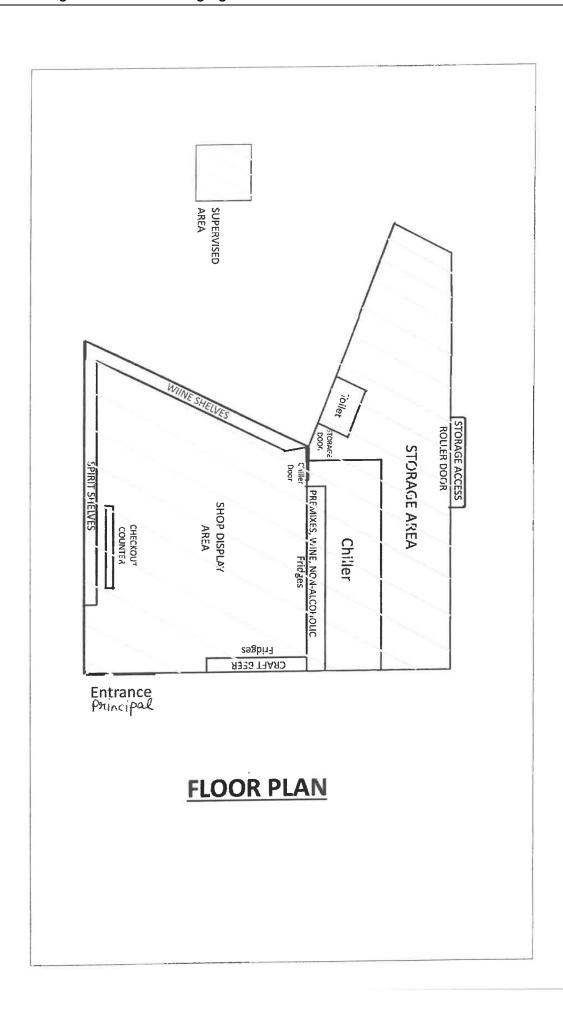

#### **EXECUTIVE SUMMARY**

The District Licensing Committee Hearing, set for 30 November 2021, is to hear an application from Angelin Enterprises Limited (trading as Te Puna Liquor Store) for an Off Licence pursuant to section 100 of the Sale and Supply of Alcohol Act 2012, in respect of licensed premises situated at 15 Minden Road, Te Puna, known as 'Te Puna Liquor' (Attachment 1).