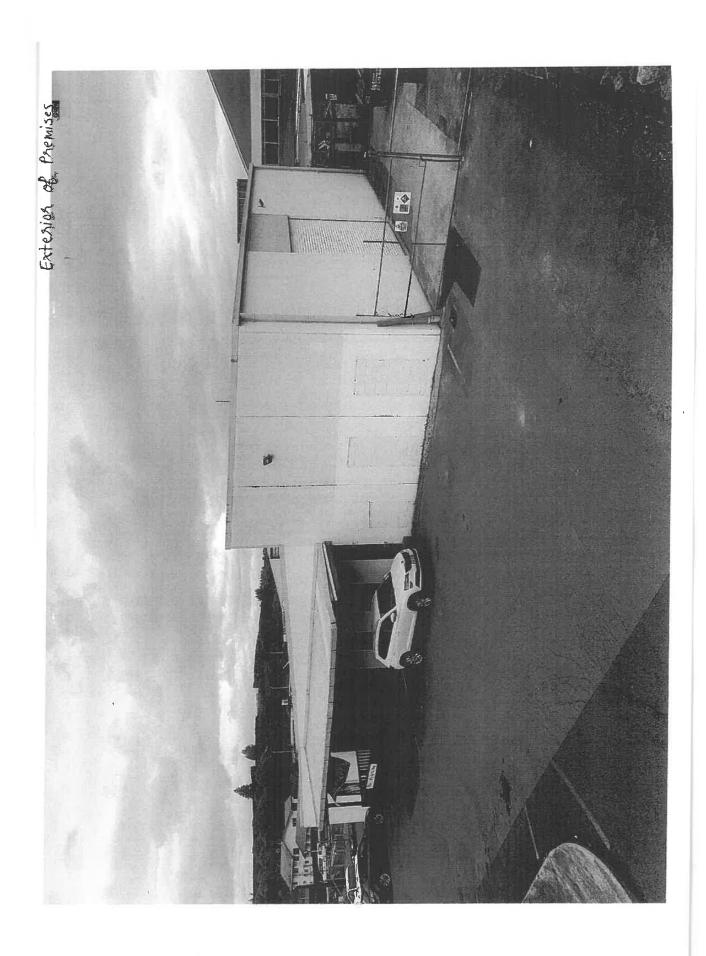

#### **EXECUTIVE SUMMARY**

The District Licensing Committee Hearing, set for 30 November 2021, is to hear an application from Angelin Enterprises Limited (trading as Te Puna Liquor Store) for an Off Licence pursuant to section 100 of the Sale and Supply of Alcohol Act 2012, in respect of licensed premises situated at 15 Minden Road, Te Puna, known as 'Te Puna Liquor' (Attachment 1).