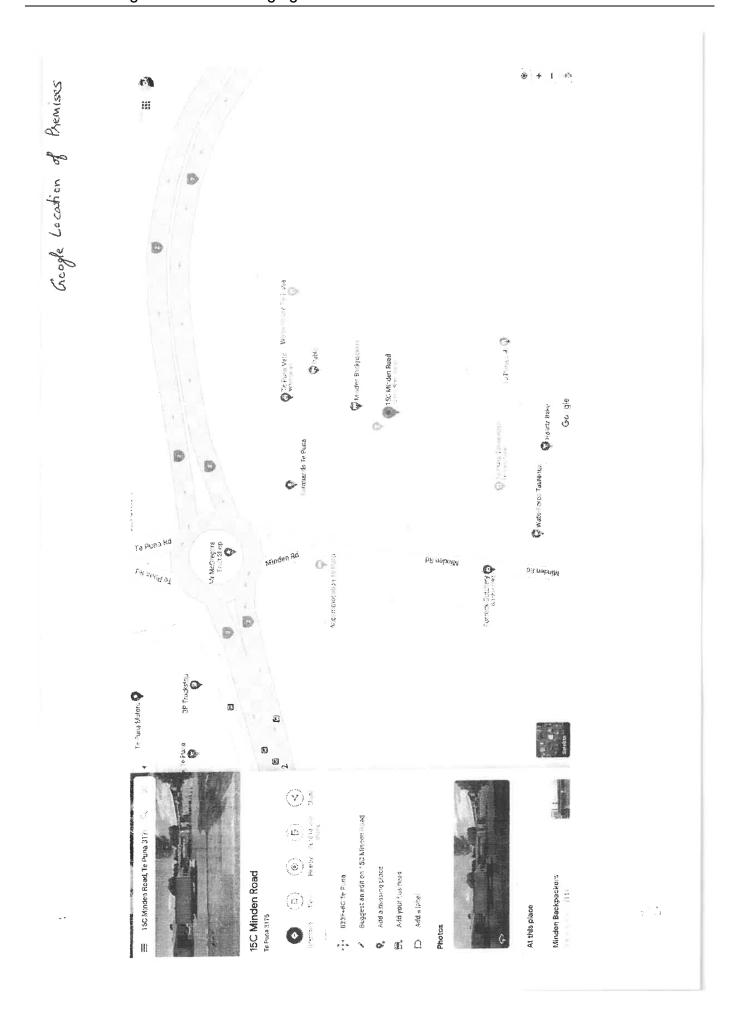

#### **EXECUTIVE SUMMARY**

The District Licensing Committee Hearing, set for 30 November 2021, is to hear an application from Angelin Enterprises Limited (trading as Te Puna Liquor Store) for an Off Licence pursuant to section 100 of the Sale and Supply of Alcohol Act 2012, in respect of licensed premises situated at 15 Minden Road, Te Puna, known as 'Te Puna Liquor' (Attachment 1).