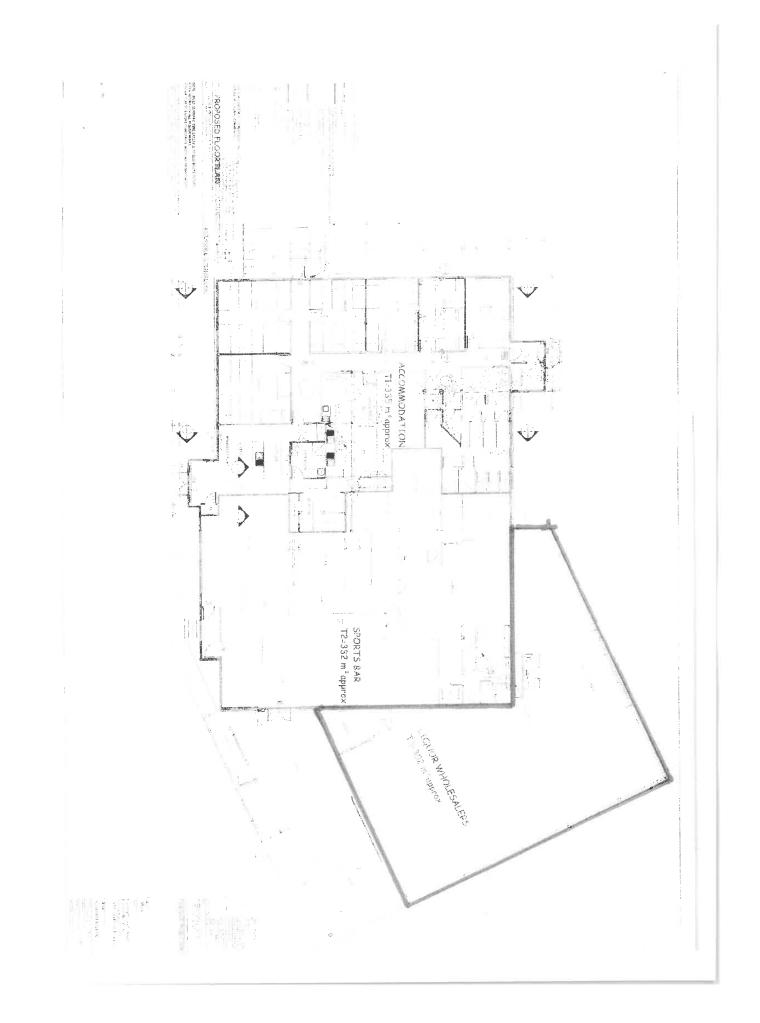

#### **EXECUTIVE SUMMARY**

The District Licensing Committee Hearing, set for 27 October 2021, is to hear an application from Angelin Enterprises Limited (trading as Te Puna Liquor Store) for an Off Licence pursuant to section 100 of the Sale and Supply of Alcohol Act 2012, in respect of licensed premises situated at 15 Minden Road, Te Puna, known as 'Te Puna Liquor' (Attachment 1).