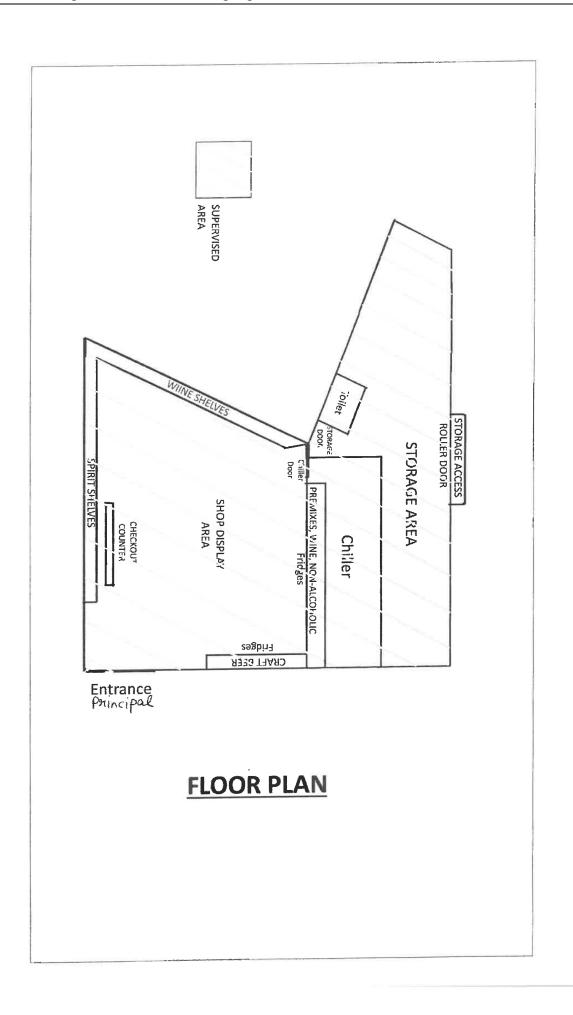

#### **EXECUTIVE SUMMARY**

The District Licensing Committee Hearing, set for 3 February 2022, is to hear an application from Angelin Enterprises Limited (trading as Te Puna Liquor Store) for an Off Licence pursuant to section 100 of the Sale and Supply of Alcohol Act 2012, in respect of licensed premises situated at 15 Minden Road, Te Puna, known as 'Te Puna Liquor' (Attachment 1).