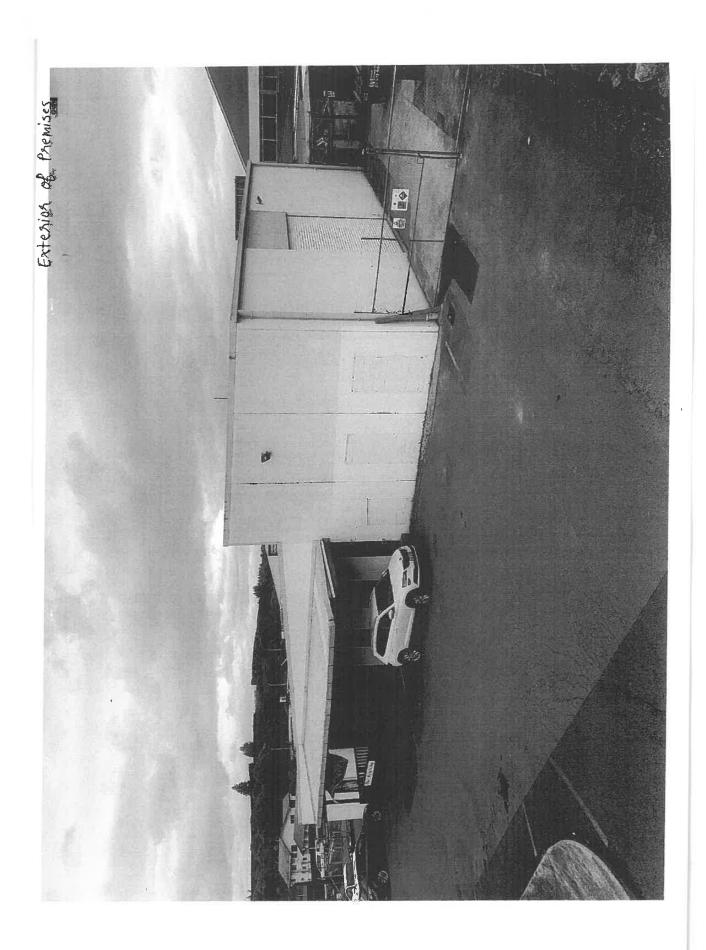

#### **EXECUTIVE SUMMARY**

The District Licensing Committee Hearing, set for 3 February 2022, is to hear an application from Angelin Enterprises Limited (trading as Te Puna Liquor Store) for an Off Licence pursuant to section 100 of the Sale and Supply of Alcohol Act 2012, in respect of licensed premises situated at 15 Minden Road, Te Puna, known as 'Te Puna Liquor' (Attachment 1).