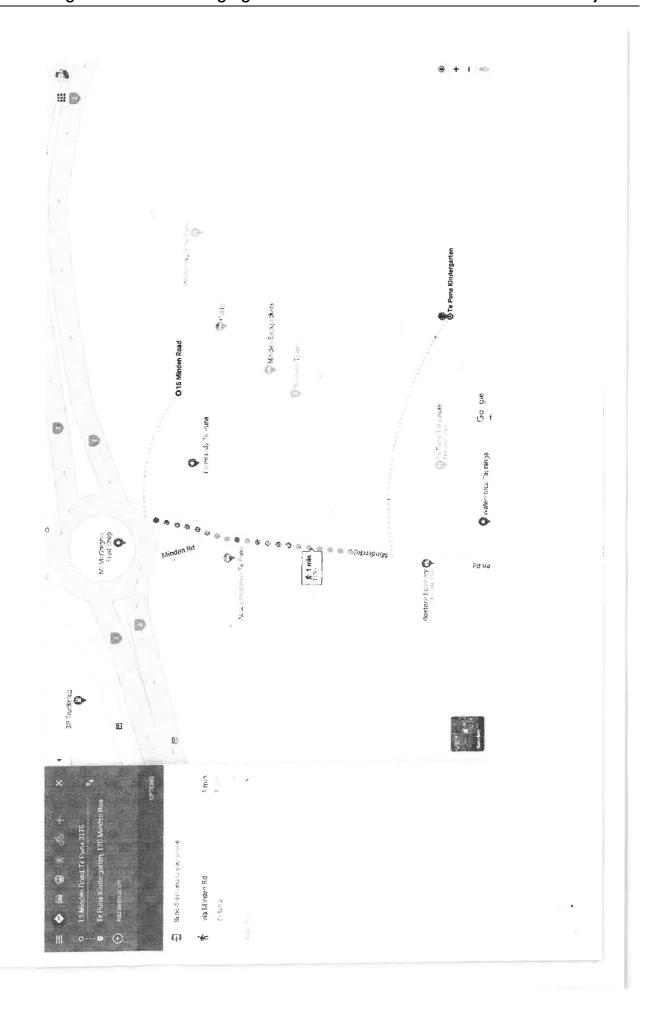

#### **EXECUTIVE SUMMARY**

The District Licensing Committee Hearing, set for 3 February 2022, is to hear an application from Angelin Enterprises Limited (trading as Te Puna Liquor Store) for an Off Licence pursuant to section 100 of the Sale and Supply of Alcohol Act 2012, in respect of licensed premises situated at 15 Minden Road, Te Puna, known as 'Te Puna Liquor' (Attachment 1).