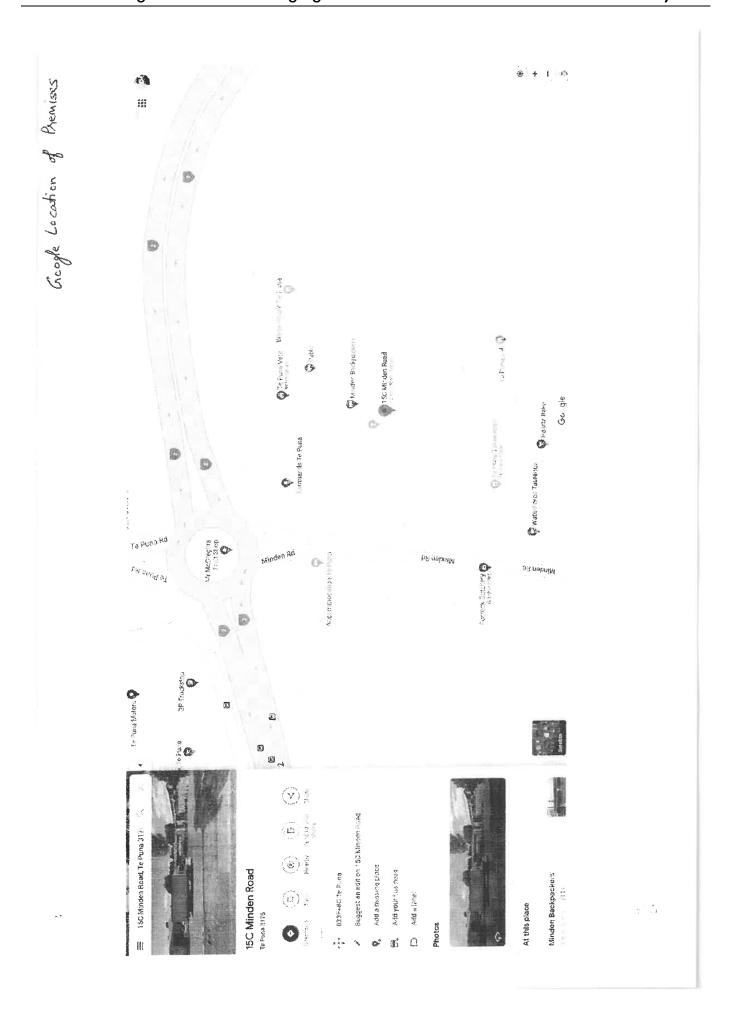

#### **EXECUTIVE SUMMARY**

The District Licensing Committee Hearing, set for 3 February 2022, is to hear an application from Angelin Enterprises Limited (trading as Te Puna Liquor Store) for an Off Licence pursuant to section 100 of the Sale and Supply of Alcohol Act 2012, in respect of licensed premises situated at 15 Minden Road, Te Puna, known as 'Te Puna Liquor' (Attachment 1).