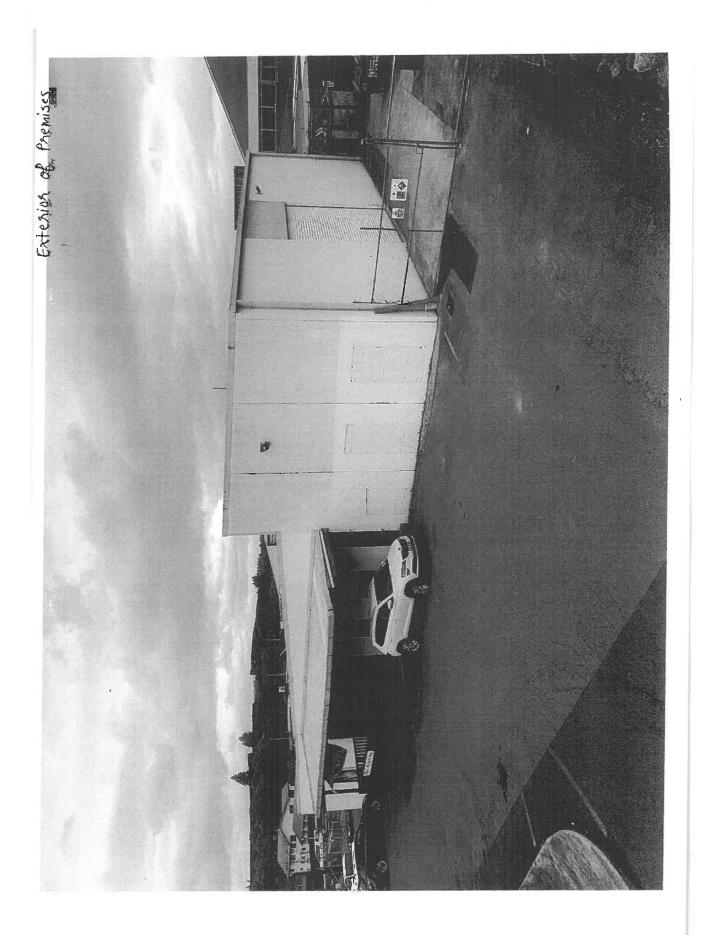

### **EXECUTIVE SUMMARY**

The District Licensing Committee Hearing, set for 3 February 2022, is to hear an application from Angelin Enterprises Limited (trading as Te Puna Liquor Store) for an Off Licence pursuant to section 100 of the Sale and Supply of Alcohol Act 2012, in respect of licensed premises situated at 15 Minden Road, Te Puna, known as 'Te Puna Liquor' (Attachment 1).