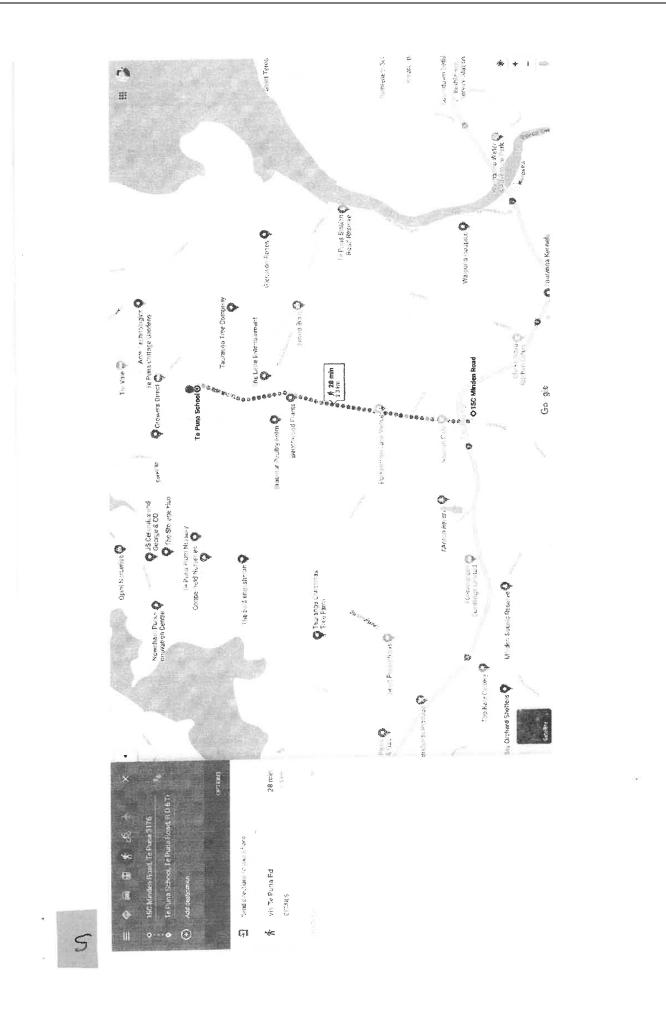

### **EXECUTIVE SUMMARY**

The District Licensing Committee Hearing, set for 3 February 2022, is to hear an application from Angelin Enterprises Limited (trading as Te Puna Liquor Store) for an Off Licence pursuant to section 100 of the Sale and Supply of Alcohol Act 2012, in respect of licensed premises situated at 15 Minden Road, Te Puna, known as 'Te Puna Liquor' (Attachment 1).